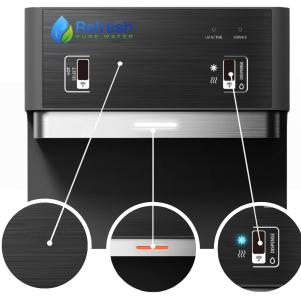

**RPW9CT Features:** 

- Touchless sensor operation
- Innovative design and technology
- Stainless steel reservoirs
- State-of-the-art purification
- Built-in leak detection system
- Fits on most standard countertops