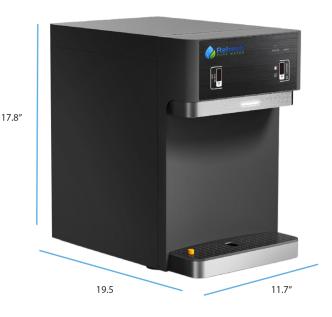

## Schedule a Free Trial



## **RPW9 Countertop**

The RPW9CT unit is the absolute highest-quality premium purified water dispenser that utilizes a 5-stage water purification process which produces the purest, cleanest hot and cold water. Our units use silver ions in the resin and stainless steel reserviors to inhibit bacterial and viral growth.

**RPW9CT Features:** 

- Touchless sensor operation
- Innovative design and technology
- Stainless steel reservoirs
- State-of-the-art purification
- Built-in leak detection system
- Fits on most standard countertops

Capacity: Cold water I gallon/Hot water .5 gallon Dispense Height: 10.7"