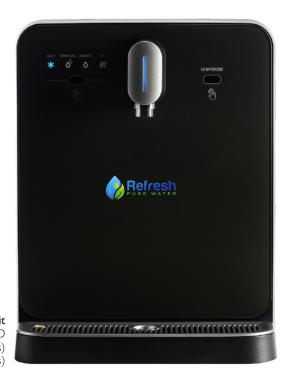

## **RPW4 Water Cooler**

The RPW4 is the latest innovative sparkling water unit with the same state-of-the-art Refresh Pure Water technology. This water purification unit dispenses hot, cold, ambient and sparkling water, using lead reduction carbon filtration to provide crisp, clean water every time. With a touch-free sensor and advanced leak protection, the RPW4 water cooler utilizes modern, innovative technology to produce exceptional quality water for your office or business.

## **RPW4 Features:**

- Touch-free sensor activation
- Restaurant quality sparkling water
- Dispenses hot, cold, ambient and sparkling
- Temperature-indicating dispense light
- Extra large dispense area
- Removable nozzle and glass front for easy cleaning
- Antimicrobial surface protection on dispense point
- Large capacity drip tray
- Improved leak stop technology
- Scratch resistant panels